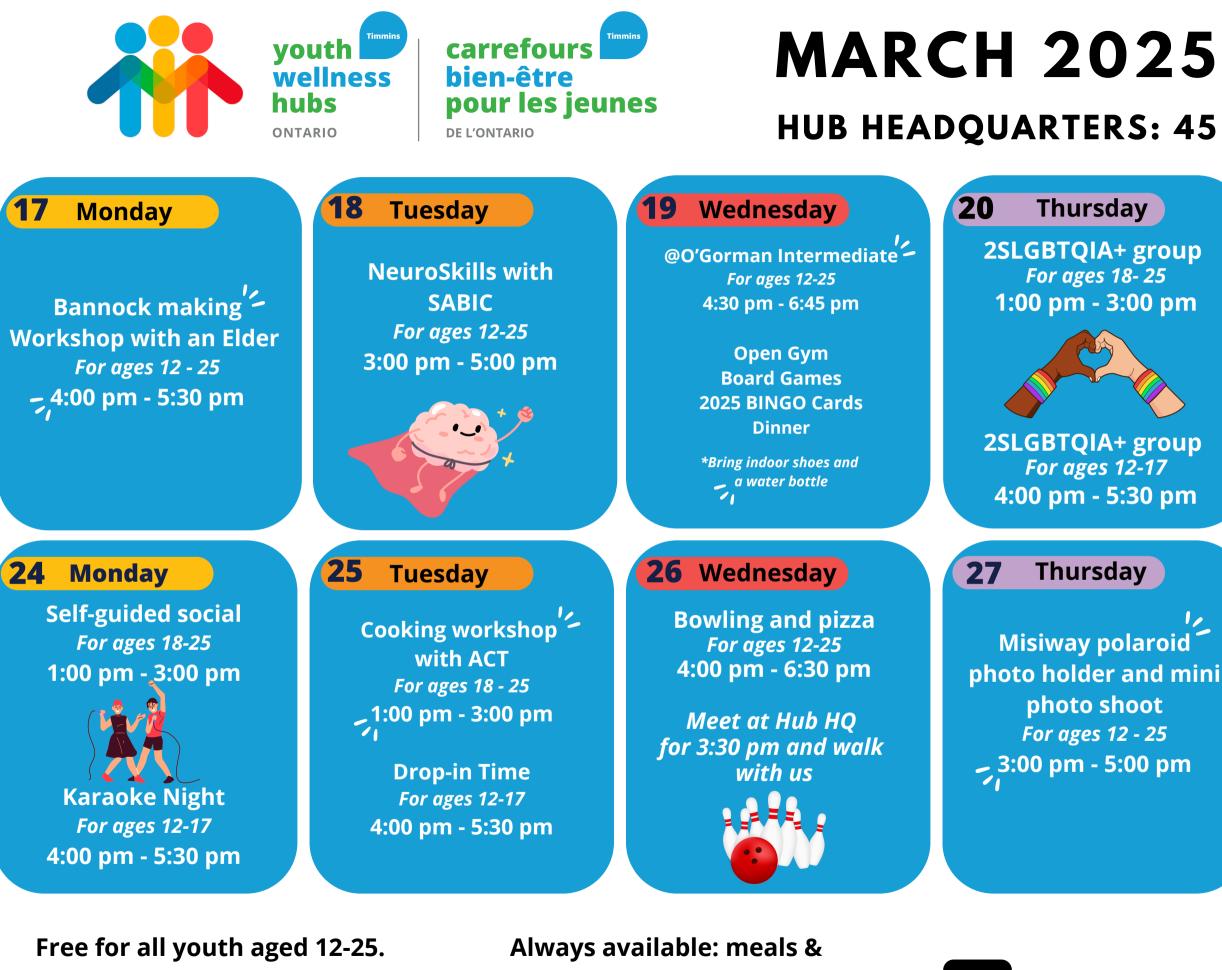

### **MARCH 2025 \$**705-268-0400 HUB HEADQUARTERS: 45 SPRUCE ST S, TIMMINS, ON

**\*SCHOOL YEAR HOURS\*** MONDAY, TUESDAY AND THURSDAY: 10AM - 6PM WEDNESDAY: HUB HQ 12PM - 4PM / ROTATIONAL 4PM - 8PM

The TYWH is a safe and welcoming space for all youth.

### HUB HEADQUARTERS: 45 SPRUCE ST S, TIMMINS, ON

### Saturday 22

@ Hub HQ'-12:00 pm - 3:45 pm For ages 12 - 17

Cooking Workshop

#### 28 **Friday**

**@ Collège Boréal** For ages 16-20 7:00 pm - 9:00 pm

**Coffee House** 

Food, music, games, and beverages.