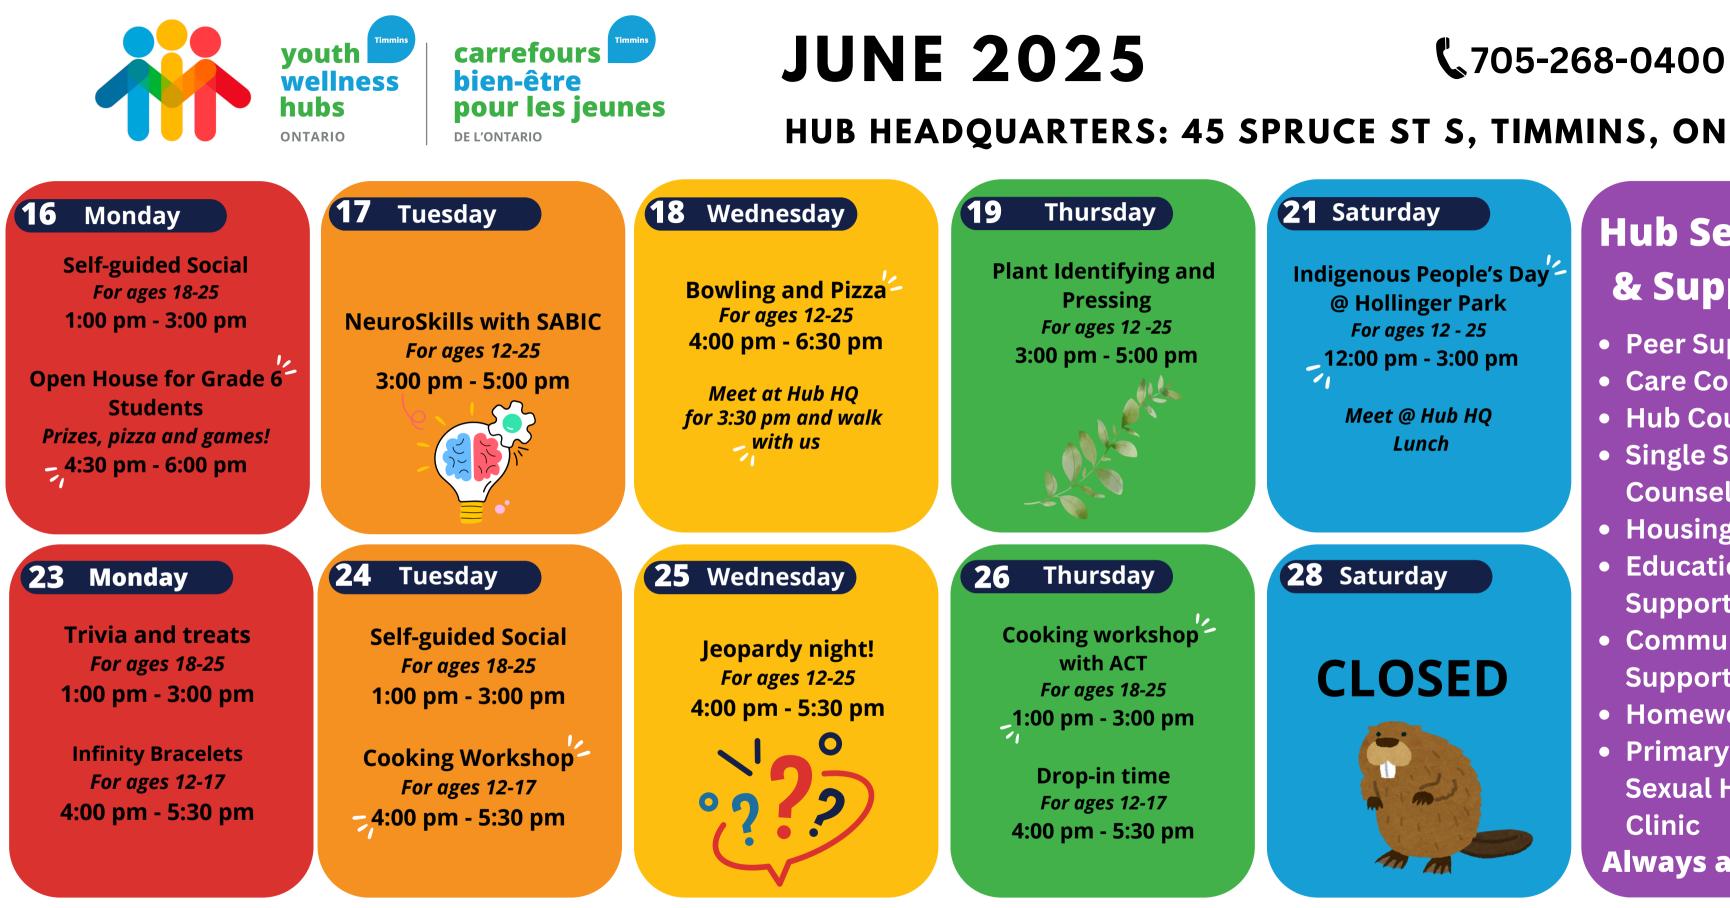

# JUNE 2025 (\* 705-268-0400 HUB HEADQUARTERS: 45 SPRUCE ST S, TIMMINS, ON

\*SCHOOL YEAR HOURS\* MONDAY, TUESDAY AND THURSDAY: 10AM - 6PM WEDNESDAY: HUB HQ 12PM - 4PM / ROTATIONAL 4PM - 8PM

Free for all youth aged 12-25. The TYWH is a safe and welcoming space for all youth. Always available: meals & snacks, bus tickets, hygiene supplies + more.

# Indigenous People's Day

## HUB HEADQUARTERS: 45 SPRUCE ST S, TIMMINS, ON

## **Hub Services** & Supports

- Peer Support
- Care Coordination
- Hub Counsellor
- Single Session Counselling
- Housing Support
- Educational Support
- Community **Supports**
- Homework Help
- Primary Care: Sexual Health Clinic

Always available!