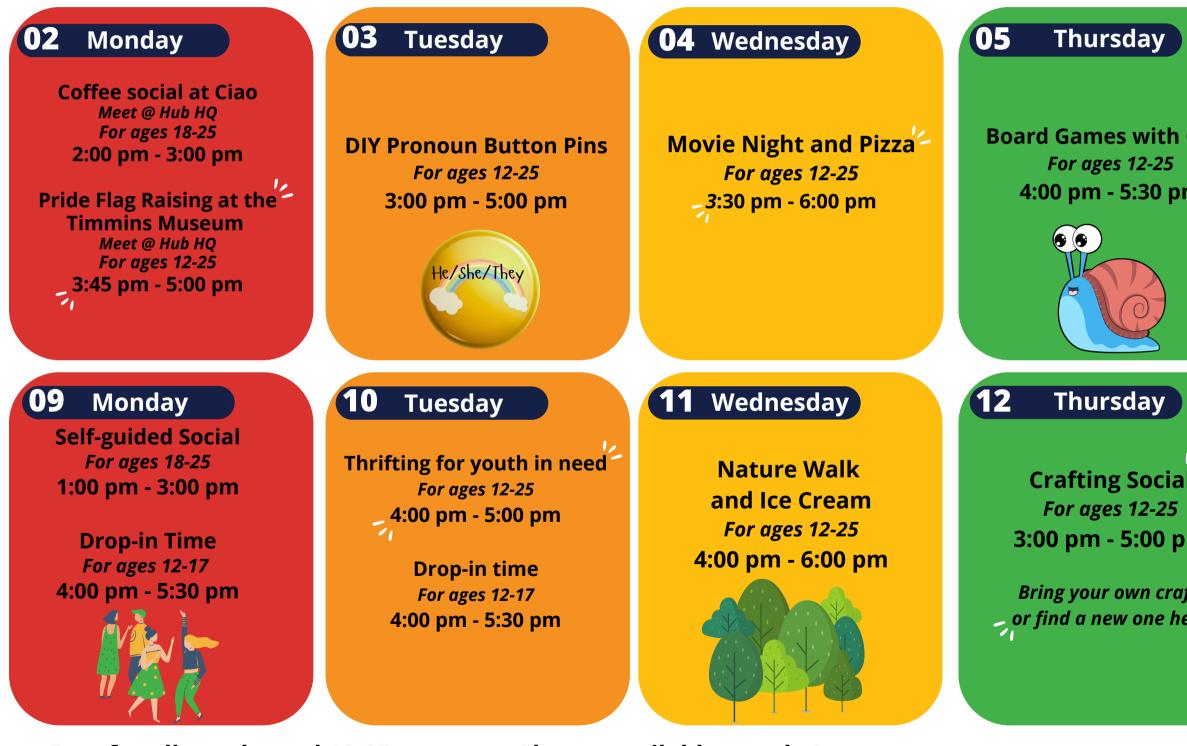

# JUNE 2025 (\* 705-268-0400 HUB HEADQUARTERS: 45 SPRUCE ST S, TIMMINS, ON

\*SCHOOL YEAR HOURS\* MONDAY, TUESDAY AND THURSDAY: 10AM - 6PM WEDNESDAY: HUB HQ 12PM - 4PM / ROTATIONAL 4PM - 8PM

Free for all youth aged 12-25. The TYWH is a safe and welcoming space for all youth. Always available: meals & snacks, bus tickets, hygiene supplies + more.

### OTATIONAL 4PM - 8PM FRIDAY: CLOSED SATURDAY: 12PM - 4PM

| Thursday<br>ard Games with Gary<br><i>For ages 12-25</i><br>4:00 pm - 5:30 pm                            | 07 Saturday<br>Check out our Booth'<br>during the Pride Rally<br>@ Hollinger Park!<br>.11:00 am - 2:30 pm | <ul> <li>Hub Services</li> <li>&amp; Supports</li> <li>Peer Support</li> <li>Care Coordination</li> <li>Hub Counsellor</li> <li>Single Session<br/>Counselling</li> <li>Housing Support</li> </ul> |
|----------------------------------------------------------------------------------------------------------|-----------------------------------------------------------------------------------------------------------|----------------------------------------------------------------------------------------------------------------------------------------------------------------------------------------------------|
| Thursday                                                                                                 | <b>14</b> Saturday                                                                                        | • Educational                                                                                                                                                                                      |
| Crafting Social<br>For ages 12-25<br>3:00 pm - 5:00 pm<br>Bring your own craft<br>or find a new one here | @ Hub HQ<br>For ages 12-17<br>12:00 pm - 3:45 pm<br>Rainbow Pancakes<br>Lunch                             | Support<br>• Community<br>Supports<br>• Homework Help<br>• Primary Care:<br>Sexual Health<br>Clinic<br>Always available!                                                                           |
| /ywhtimmins () whtimmins.ca                                                                              |                                                                                                           |                                                                                                                                                                                                    |

Free for all youth aged 12-25. The TYWH is a safe and welcoming space for all youth.

Always available: meals & snacks, bus tickets, hygiene supplies + more.

# **Hub Services** & Supports

- Peer Support
- Care Coordination
- Hub Counsellor
- Single Session Counselling
- Housing Support
- Educational Support
- Community **Supports**
- Homework Help
- Primary Care: **Sexual Health** Clinic
- **Always available!**