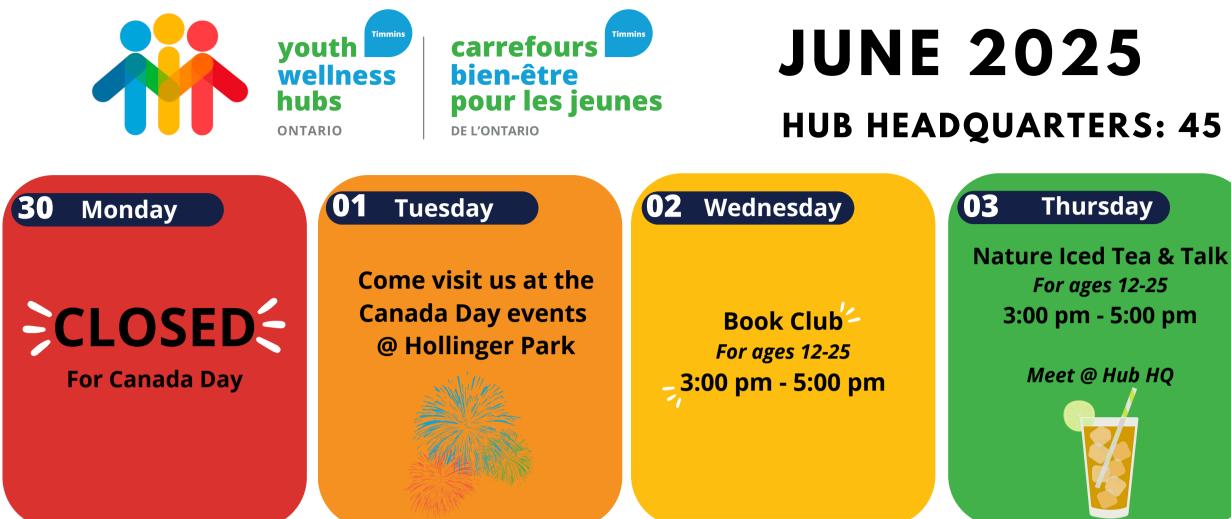

# JUNE 2025 (\* 705-268-0400 HUB HEADQUARTERS: 45 SPRUCE ST S, TIMMINS, ON

\*SCHOOL YEAR HOURS\* MONDAY, TUESDAY AND THURSDAY: 10AM - 6PM WEDNESDAY: HUB HQ 12PM - 4PM / ROTATIONAL 4PM - 8PM

Free for all youth aged 12-25. The TYWH is a safe and welcoming space for all youth. Always available: meals & snacks, bus tickets, hygiene supplies + more.

## HUB HEADQUARTERS: 45 SPRUCE ST S, TIMMINS, ON