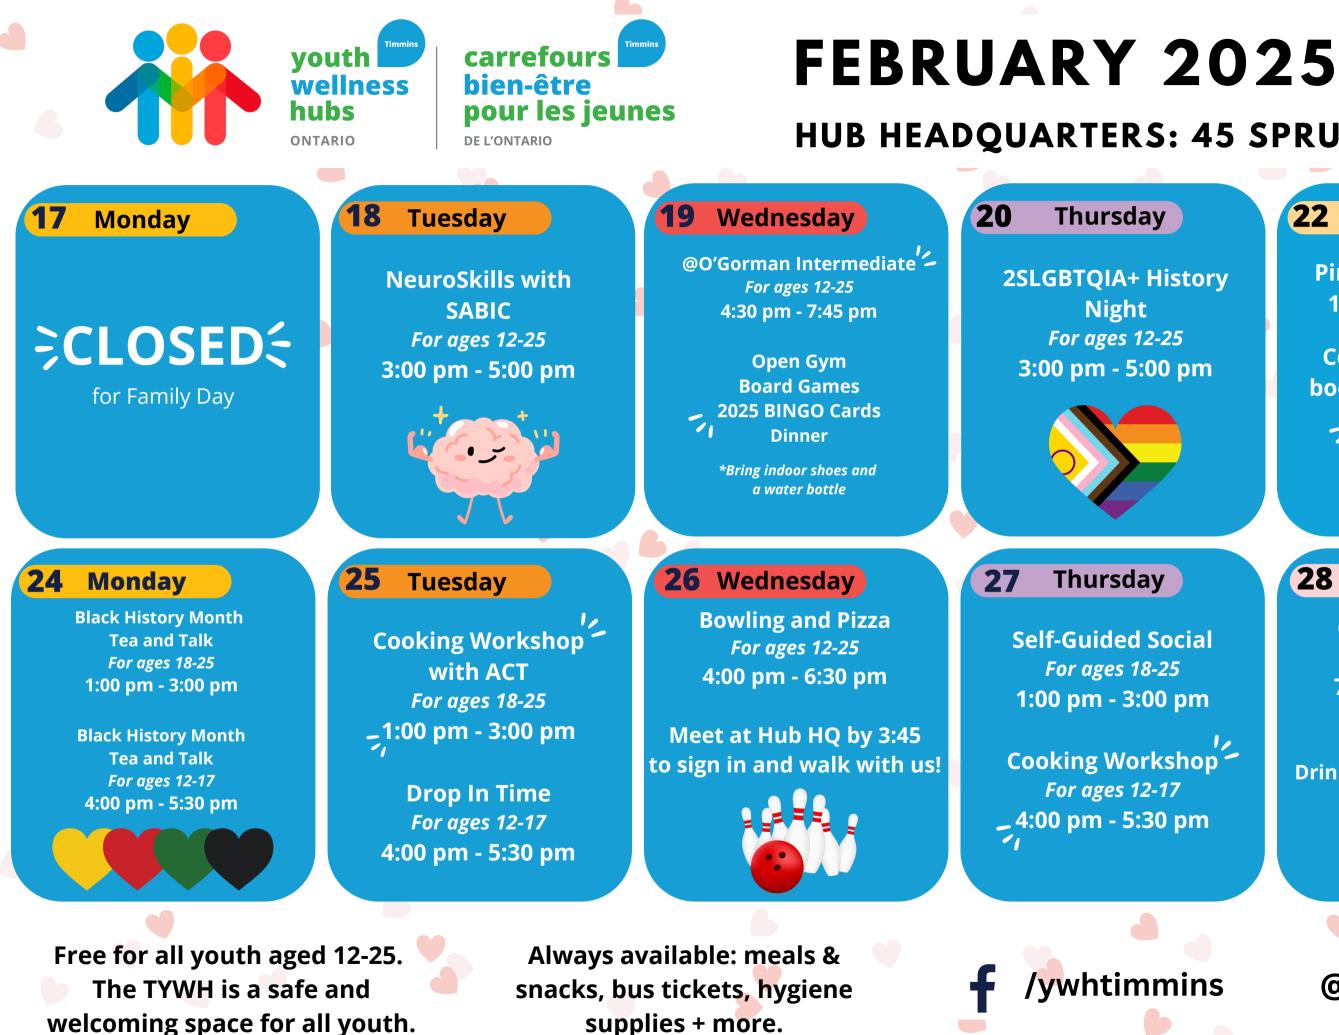

### FEBRUARY 2025 **C**705-268-0400 HUB HEADQUARTERS: 45 SPRUCE ST S, TIMMINS, ON

**\*SCHOOL YEAR HOURS\*** MONDAY, TUESDAY AND THURSDAY: 10AM - 6PM WEDNESDAY: HUB HQ 12PM - 4PM / ROTATIONAL 4PM - 8PM **FRIDAY: CLOSED** SATURDAY: 12PM - 4PM

The TYWH is a safe and welcoming space for all youth.

Always available: meals & snacks, bus tickets, hygiene supplies + more.

### HUB HEADQUARTERS: 45 SPRUCE ST S, TIMMINS, ON