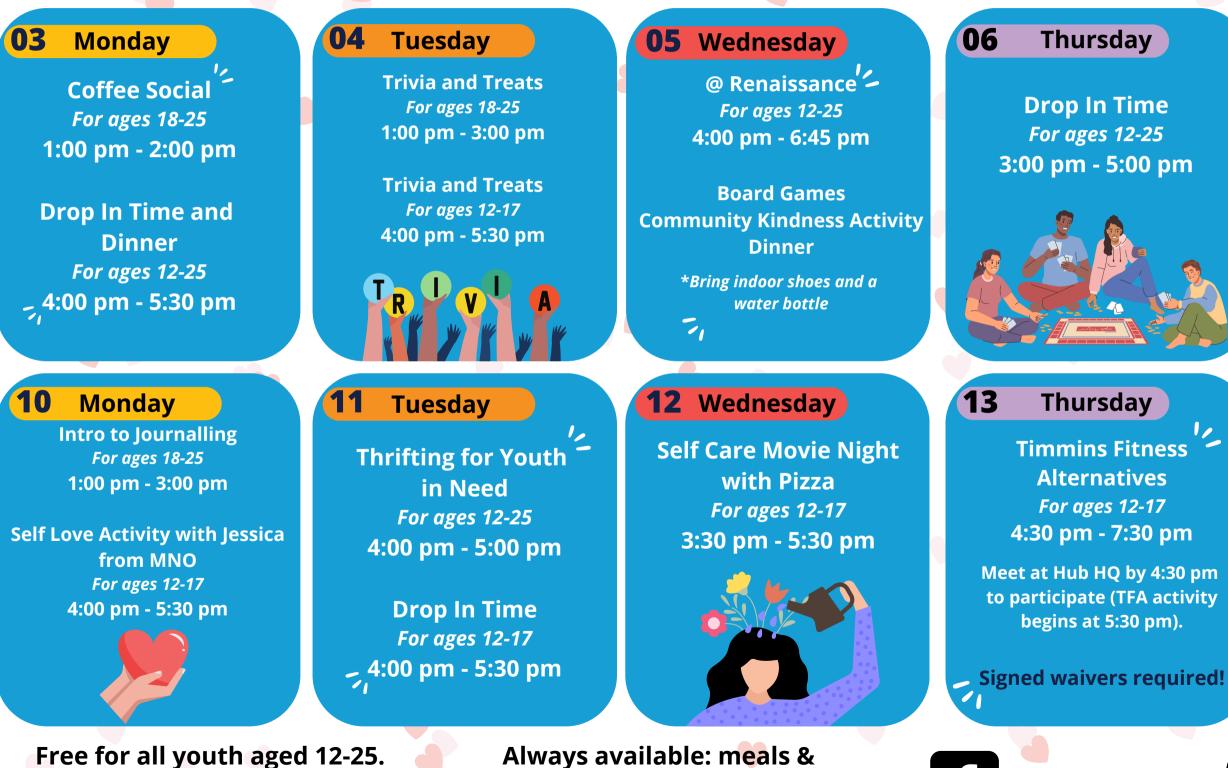

#### 07 **Friday**

@ McIntyre Arena' For ages 12-25 6:15 pm - 10:30 pm

### **Timmins Rock Game**

Meet us outside the Mcintyre Arena at 6:15pm! \* 20 tickets available\*

/ywhtimmins

### 15 Saturday

# **CLOSED**

for Family Day Weekend

#### 22 Saturday

### **Pink Shirt Day Booth** 10:00 am - 1:00 pm

Come and visit our booth at the Timmins Public Library!

#### 28 **Friday**

**@ Collège Boréal** *For ages 16-20* 7:00 pm - 9:00 pm

**Coffee House** Drinks, Food, Music, Games

• • • ))