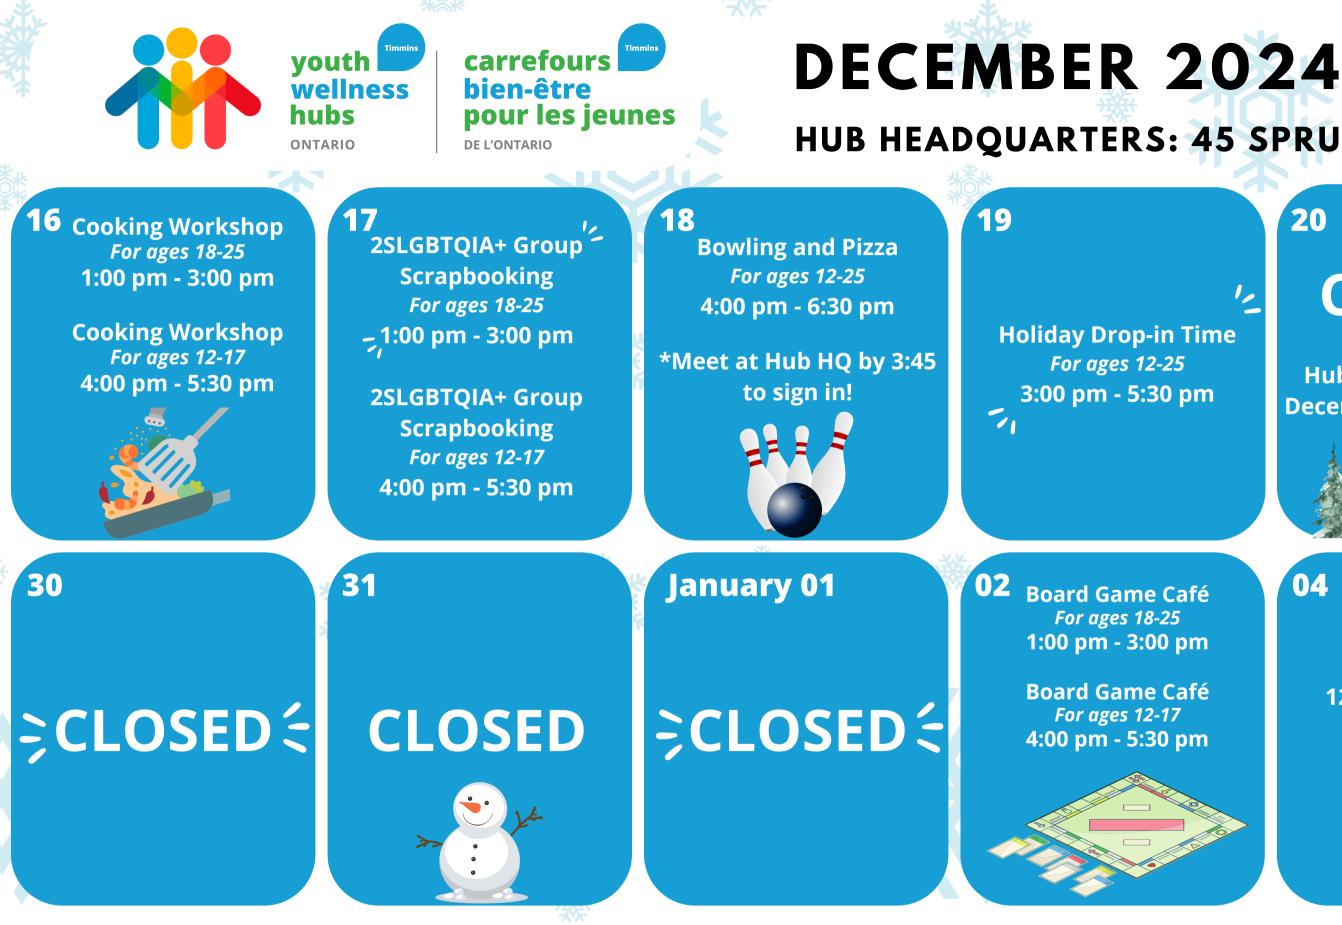

#### 02

**Holiday Dinner and** Celebration *For ages 12-25* 3:00 pm - 5:30 pm

09 Self-Guided Social For ages 18-25 1:00 pm - 3:00 pm

**Terrarium Workshop** with MNO *For ages 12-17* - 4:00 pm - 5:30 pm

03 Créons Ensemble Peinture et Échanges sur les **Relations Saines** with Ellevive For french speaking youth ages 18 -25 - 3:00 pm - 5:00 pm

Winter Decorating of Hub HO For youth ages 12-17 3:30 pm - 5:30 pm

Self-Guided Social 10 For ages 18-25 1:00 pm - 3:00 pm

**Thrifting for Youth in Need** For ages 12-25 4:00 pm - 5:00 pm

> **Drop-in Time** *For ages 12-17* 4:00 pm - 5:30 pm

04

**Stocking Craft and** Hot Cocoa Bar For ages 12-25 4:30 pm - 7:00 pm

11 10:00 am - 3:00 pm Hub HQ closed for staff training.

**@ O'Gorman Intermediate** For ages 12-25 4:30 pm - 7:45 pm

> **Open Gym Minute to Win It** \_ Supper

lease bring indoor shoes and a water bottle!

05 Cookie Baking and Packing For ages 18-25 10:00 am - 3:00 pm

**Open House!** For youth, families, and community members 4:30 pm - 5:30 pm Cookie Sale, Winter Wear for Youth (ages 12-17), and Gift Card Draw

12

**Sugar Cookie Decorating** with Anne For ages 12-25 4:00 pm - 5:30 pm

Free for all youth aged 12-25. The TYWH is a safe and welcoming space for all youth.

Always available: meals & snacks, bus tickets, hygiene supplies + more.

14

@ Northern College<sup>'2</sup> For ages 12-25 12:00 pm - 3:30 pm

**Open gym** Lunch **Gift wrapping workshop** Board games

\*please bring indoor shoes and a water bottle

## **5**705-268-0400 HUB HEADQUARTERS: 45 SPRUCE ST S, TIMMINS, ON

20

04

**CLOSED** 

Hub HQ is closed from December 20 to January 1

@ Hub HQ For ages 12-17 12:00 pm - 3:45 pm

> **Movie Day!** Lunch