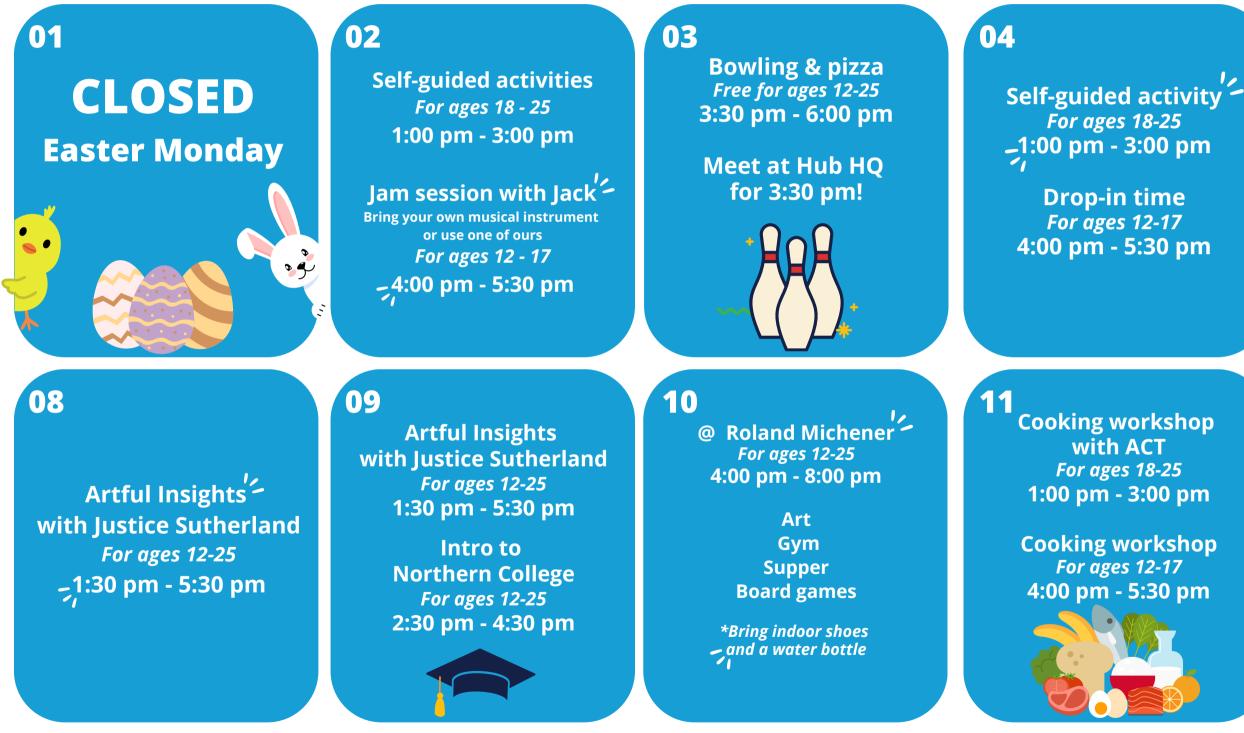

#### **FRIDAY: CLOSED SATURDAY: 12PM - 4PM**

13

06 @ Hub HO 11:00 am - 3:00 pm

For ages 12-17 and their parents or guardians

#### **Pancake Breakfast**

@ Hub HQ 12:00 pm - 3:45 pm For ages 12-17

**Guided painting activity** Lunch **Board** games